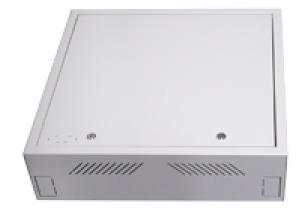

## **RACK-WALL**

Safety box

Designed for wall installation

Vertical format

2 keys and locks alike

Side inputs for cabling

VESA monitor holes

Security box for wall
Wardrobe Rack of 58x54.6x15 cm
Vertical wall installation
VESA holes for monitor (inner dimensions (H530 ) x (W496 ) mm)
Double security lock with keys
Inputs for side cabling
Side and upper and lower parts with ventilated cooling grid
Made of SPCC steel
Gray