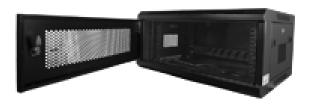

## **RACK-6U-MESH**

Rack cabinet for wall

Up to 6U rack of 19"

Up to 60 kg load

Mesh panels on front and sides for

ventilation

Wiring access

Multiple connector of 6 power points

included

Made of SPCC steel

Rack cabinet of 19"
6U
Wall installation
Load capacity 60 Kg
Degree of protection IP20
Mesh panels on front and sides for improved ventilation
Multiple connector with 6 power points
Wiring access