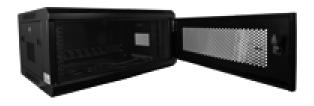

## **RACK-4U-MESH**

Rack cabinet for wall

Up to 4U rack of 19"

Up to 60 kg load

Mesh panels on front and sides for

ventilation

Wiring access

Multiple connector of 6 power points

included

Rack cabinet of 19" 4U Wall installation Load capacity 60 Kg Degree of protection IP20 Mesh panels on front and sides for improved ventilation Multiple connector with 6 power points Wiring access