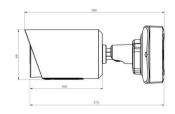

|                                      |  |  |
|                          | Dimensions           | 97mmX74mmX180mm (Junction Box Version) / 64mmX64mmX160mm (Cable Out Version)                                                                                 |                                      |                                      |  |  |
|                          | Warranty             | 3/5 Years                                                                                                                                                    |                                      |                                      |  |  |

www.milesight.com

# Al Color Vandal-proof Mini Bullet Network Camera



# Structure Diagrams

#### Junction Box Version







### Cable Out Version













Units: mm

## **Accessories Support**

A01 Pole Mount

Weight: 720g Dimensions: 170\*51.5\*152.6mm



A03 External Corner Bracket

Weight: 900g Dimensions: 170\*152.5\*76.3mm





Add: 220 NE 51st Street, Oakland Park, Florida 33334, USA Tel: +1-800-561-0485 Add: 925, Anyang SK V1 Center, LS-ro 116beon-gil, Dongan-gu, Anvang-si, Korea Tel: +82-31-990-7732