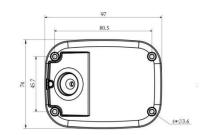

|                                      |  |  |
|                          | Dimensions           | 97mmX74mmX180mm (Junction Box Version) / 64mmX64mmX160mm (Cable Out Version)                                                                                 |                                      |                                      |  |  |
|                          | Warranty             | 3/5 Years                                                                                                                                                    |                                      |                                      |  |  |

www.milesight.com

# Al Color Vandal-proof Mini Bullet Network Camera



# Structure Diagrams

#### Junction Box Version







### Cable Out Version













Units: mm

## **Accessories Support**

A01 Pole Mount

Weight: 720g Dimensions: 170\*51.5\*152.6mm



A03 External Corner Bracket

Weight: 900g Dimensions: 170\*152.5\*76.3mm





Add: 220 NE 51st Street, Oakland Park, Florida 33334, USA Tel: +1-800-561-0485 Add: 925, Anyang SK V1 Center, LS-ro 116beon-gil, Dongan-gu, Anvang-si, Korea Tel: +82-31-990-7732