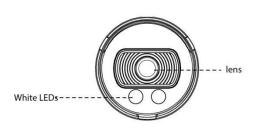

# Full-color Image Performance & F1.0 Super Aperture

- Combined with White LED, the Color camera delivers colorful images in the dark or at night for the majority of monitoring scenarios. The design of warm light lamp helps to avoid glare for a better user experience.
- Large aperture (F1.0) allows more light passes through to the sensor, giving a better low illuminance and high image definition.