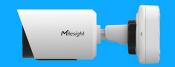

# Al Color<sup>+</sup> Vandal-proof Mini Bullet Network Camera

| Camera | Model                 | MS-C2964-(R)UPD<br>(2MP)                                                                                                                                                                      | MS-C5364-UPD<br>(5MP)                                                                                                                                                | MS-C8164-UPD<br>(4K)                                                                                                      |  |  |
|--------|-----------------------|-----------------------------------------------------------------------------------------------------------------------------------------------------------------------------------------------|----------------------------------------------------------------------------------------------------------------------------------------------------------------------|---------------------------------------------------------------------------------------------------------------------------|--|--|
|        | Image Sensor          | 1/2.8" Progressive Scan CMOS                                                                                                                                                                  |                                                                                                                                                                      |                                                                                                                           |  |  |
|        | Min. Illumination     | Color: 0.001Lux@F1.0<br>0Lux with White LED on                                                                                                                                                | Color: 0.002Lux@F1.0<br>0Lux with White LED on                                                                                                                       | Color: 0.005Lux@F1.0<br>0Lux with White LED on                                                                            |  |  |
|        | WDR                   | 120dB Super WDR                                                                                                                                                                               |                                                                                                                                                                      |                                                                                                                           |  |  |
|        | Lens                  | 2.8mm/4mm@F1.0                                                                                                                                                                                |                                                                                                                                                                      |                                                                                                                           |  |  |
|        | Mount                 | M12                                                                                                                                                                                           |                                                                                                                                                                      |                                                                                                                           |  |  |
|        | Field of View         | H109°/D125°/V61°(2.8mm)<br>H87°/D100°/V49°(4mm)                                                                                                                                               | H104°/D129°/V78°(2.8mm)<br>H81°/D100°/V61°(4mm)                                                                                                                      | H108°/D125°/V60°(2.8mm)<br>H87°/D101°/V49°(4mm)                                                                           |  |  |
|        | Shutter Time          | 1/100000s~1s                                                                                                                                                                                  |                                                                                                                                                                      |                                                                                                                           |  |  |
|        | Illumination Distance | Up to 30m                                                                                                                                                                                     |                                                                                                                                                                      |                                                                                                                           |  |  |
|        | S/N                   | >55dB                                                                                                                                                                                         |                                                                                                                                                                      |                                                                                                                           |  |  |
| Video  | Max.Image Resolution  | 1920x1080                                                                                                                                                                                     | 2592x1944                                                                                                                                                            | 3840x2160                                                                                                                 |  |  |
|        | Primary Stream        | 60Hz: 60fps@(1920x1080)(Optional for R Series), 30fps@(1920x1080, 1280x960, 1280x720, 704x576) 50Hz: 50fps@(1920x1080)(Optional for R Series), 25fps@(1920x1080, 1280x960, 1280x720, 704x576) | 60Hz: 30fps@(2592x1944,<br>2048x1536, 1920x1080, 1280x960,<br>1280x720, 704x576)<br>50Hz: 25fps@(2592x1944,<br>2048x1536, 1920x1080, 1280x960,<br>1280x720, 704x576) | 60Hz/50Hz: 30fps@(3840x2160,<br>3072x2048, 2592x1944, 2592x1520,<br>2048x1536, 1920x1080, 1280x960,<br>1280x720, 704x576) |  |  |
|        | Secondary Stream      | 60Hz: 30fps@(704x576, 640x480, 640x360, 352x288)<br>50Hz: 25fps@(704x576, 640x480, 640x360, 352x288)                                                                                          |                                                                                                                                                                      |                                                                                                                           |  |  |
|        | Tertiary Stream       | 60Hz: 30fps@(1280x720, 704x576, 640x480, 640x360, 352x288)<br>50Hz: 25fps@(1280x720, 704x576, 640x480, 640x360, 352x288)                                                                      |                                                                                                                                                                      |                                                                                                                           |  |  |
|        | Video Compression     | H.265 <sup>+</sup> /H.265(HEVC)/H.264 <sup>+</sup> /H.264/MJPEG                                                                                                                               |                                                                                                                                                                      |                                                                                                                           |  |  |
|        | Video Bit Rate        | 16Kbps~16Mbps(CBR/VBR Adjustable)                                                                                                                                                             |                                                                                                                                                                      |                                                                                                                           |  |  |
|        | Privacy Masking       | Up to 4 areas                                                                                                                                                                                 |                                                                                                                                                                      |                                                                                                                           |  |  |
|        | ROI                   | Up to 8 areas                                                                                                                                                                                 |                                                                                                                                                                      |                                                                                                                           |  |  |
|        | Image Setting         | Brightness/Contrast/Saturation/Sharpness                                                                                                                                                      |                                                                                                                                                                      |                                                                                                                           |  |  |
|        |                       |                                                                                                                                                                                               |                                                                                                                                                                      |                                                                                                                           |  |  |

# Al Color<sup>+</sup> Vandal-proof Mini Bullet Network Camera

| Interface                | Ethernet             | 1*RJ45 10M/100M Ethernet Port                                                                                                                                |                                      |                                      |  |  |
|--------------------------|----------------------|--------------------------------------------------------------------------------------------------------------------------------------------------------------|--------------------------------------|--------------------------------------|--|--|
| Network                  | Network Storage      | NAS(Support NFS, SMB/CIFS), ANR                                                                                                                              |                                      |                                      |  |  |
|                          | Protocol             | IPv4/IPv6, ARP, TCP, UDP, RTCP, RTP, RTSP, HTTP, HTTPS, DNS, DDNS, DHCP, FTP, NTP, SMTP, SNMP, UPnP, Bonjour, SIP, PPPoE, VLAN, 802.1x, QoS, IGMP, ICMP, SSL |                                      |                                      |  |  |
| Intelligent<br>Analytics | Video Analysis       | Region Entrance, Region Exiting, Advanced Motion Detection, Tamper Detection, Line Crossing, Loitering, Object Left, Object Removed                          |                                      |                                      |  |  |
| System                   | Storage              | Support microSD/SDHC/SDXC Card Local Storage, up to 256G                                                                                                     |                                      |                                      |  |  |
|                          | Advanced Function    | BLC, HLC, 2D DNR, 3D DNR, Defog, AWB,  IP Address Filtering, AGC, Anti-flicker, Corridor Mode, Deblur                                                        |                                      |                                      |  |  |
|                          | SIP/VoIP Support     | Yes, Voice & Video-over-IP                                                                                                                                   |                                      |                                      |  |  |
|                          | Event Trigger        | Motion Detection, Network Disconnection, etc.                                                                                                                |                                      |                                      |  |  |
|                          | Event Action         | FTP Upload, SMTP Upload, SD Card Record, SIP Phone, HTTP Notification, etc.                                                                                  |                                      |                                      |  |  |
|                          | System Compatibility | ONVIF Profile G & Q & S & T, API                                                                                                                             |                                      |                                      |  |  |
| General                  | Working Temperature  | -40°C~60°C                                                                                                                                                   |                                      |                                      |  |  |
|                          | Working Humidity     | 0~90%(Non-condensing)                                                                                                                                        |                                      |                                      |  |  |
|                          | Power Supply         | PoE (802.3af)                                                                                                                                                |                                      |                                      |  |  |
|                          | Power Consumption    | 3W MAX<br>5W MAX (With White LED on)                                                                                                                         | 3W MAX<br>5W MAX (With White LED on) | 4W MAX<br>6W MAX (With White LED on) |  |  |
|                          | Weather Proof        | Up to IP67-rated for Weather-resistant Performance                                                                                                           |                                      |                                      |  |  |
|                          | Housing              | Vandal-proof IK10-rated Metal Housing                                                                                                                        |                                      |                                      |  |  |
|                          | Weight               | 610g (Junction Box Version) / 450g (Cable Out Version)                                                                                                       |                                      |                                      |  |  |
|                          | Dimensions           | 97mmX74mmX180mm (Junction Box Version) / 64mmX64mmX160mm (Cable Out Version)                                                                                 |                                      |                                      |  |  |
|                          | Warranty             | 3/5 Years                                                                                                                                                    |                                      |                                      |  |  |