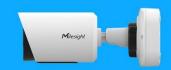

# Al Color<sup>+</sup> Vandal-proof Mini Bullet Network Camera

| Camera | Model                 | MS-C2964-(R)UPD<br>(2MP)                                                                                                                                                                      | MS-C5364-UPD<br>(5MP)                                                                                                                                                | MS-C8164-UPD<br>(4K)                                                                                                      |  |  |
|--------|-----------------------|-----------------------------------------------------------------------------------------------------------------------------------------------------------------------------------------------|----------------------------------------------------------------------------------------------------------------------------------------------------------------------|---------------------------------------------------------------------------------------------------------------------------|--|--|
|        | Image Sensor          | 1/2.8" Progressive Scan CMOS                                                                                                                                                                  |                                                                                                                                                                      |                                                                                                                           |  |  |
|        | Min. Illumination     | Color: 0.001Lux@F1.0<br>0Lux with White LED on                                                                                                                                                | Color: 0.002Lux@F1.0<br>0Lux with White LED on                                                                                                                       | Color: 0.005Lux@F1.0<br>0Lux with White LED on                                                                            |  |  |
|        | WDR                   | 120dB Super WDR                                                                                                                                                                               |                                                                                                                                                                      |                                                                                                                           |  |  |
|        | Lens                  | 2.8mm/4mm@F1.0                                                                                                                                                                                |                                                                                                                                                                      |                                                                                                                           |  |  |
|        | Mount                 | M12                                                                                                                                                                                           |                                                                                                                                                                      |                                                                                                                           |  |  |
|        | Field of View         | H109°/D125°/V61°(2.8mm)<br>H87°/D100°/V49°(4mm)                                                                                                                                               | H104°/D129°/V78°(2.8mm)<br>H81°/D100°/V61°(4mm)                                                                                                                      | H108°/D125°/V60°(2.8mm)<br>H87°/D101°/V49°(4mm)                                                                           |  |  |
|        | Shutter Time          | 1/100000s~1s                                                                                                                                                                                  |                                                                                                                                                                      |                                                                                                                           |  |  |
|        | Illumination Distance | Up to 30m                                                                                                                                                                                     |                                                                                                                                                                      |                                                                                                                           |  |  |
|        | S/N                   | >55dB                                                                                                                                                                                         |                                                                                                                                                                      |                                                                                                                           |  |  |
| Video  | Max.Image Resolution  | 1920x1080                                                                                                                                                                                     | 2592x1944                                                                                                                                                            | 3840x2160                                                                                                                 |  |  |
|        | Primary Stream        | 60Hz: 60fps@(1920x1080)(Optional for R Series), 30fps@(1920x1080, 1280x960, 1280x720, 704x576) 50Hz: 50fps@(1920x1080)(Optional for R Series), 25fps@(1920x1080, 1280x960, 1280x720, 704x576) | 60Hz: 30fps@(2592x1944,<br>2048x1536, 1920x1080, 1280x960,<br>1280x720, 704x576)<br>50Hz: 25fps@(2592x1944,<br>2048x1536, 1920x1080, 1280x960,<br>1280x720, 704x576) | 60Hz/50Hz: 30fps@(3840x2160,<br>3072x2048, 2592x1944, 2592x1520,<br>2048x1536, 1920x1080, 1280x960,<br>1280x720, 704x576) |  |  |
|        | Secondary Stream      | 60Hz: 30fps@(704x576, 640x480, 640x360, 352x288)<br>50Hz: 25fps@(704x576, 640x480, 640x360, 352x288)                                                                                          |                                                                                                                                                                      |                                                                                                                           |  |  |
|        | Tertiary Stream       | 60Hz: 30fps@(1280x720, 704x576, 640x480, 640x360, 352x288)<br>50Hz: 25fps@(1280x720, 704x576, 640x480, 640x360, 352x288)                                                                      |                                                                                                                                                                      |                                                                                                                           |  |  |
|        | Video Compression     | H.265 <sup>+</sup> /H.265(HEVC)/H.264 <sup>+</sup> /H.264/MJPEG                                                                                                                               |                                                                                                                                                                      |                                                                                                                           |  |  |
|        | Video Bit Rate        | 16Kbps~16Mbps(CBR/VBR Adjustable)                                                                                                                                                             |                                                                                                                                                                      |                                                                                                                           |  |  |
|        | Privacy Masking       | Up to 4 areas                                                                                                                                                                                 |                                                                                                                                                                      |                                                                                                                           |  |  |
|        | ROI                   | Up to 8 areas                                                                                                                                                                                 |                                                                                                                                                                      |                                                                                                                           |  |  |
|        | Image Setting         | Brightness/Contrast/Saturation/Sharpness                                                                                                                                                      |                                                                                                                                                                      |                                                                                                                           |  |  |
|        |                       |                                                                                                                                                                                               |                                                                                                                                                                      |                                                                                                                           |  |  |

# Al Color<sup>+</sup> Vandal-proof Mini Bullet Network Camera

| Interface                | Ethernet             | 1*RJ45 10M/100M Ethernet Port                                                                                                                                |                                      |                                      |  |  |
|--------------------------|----------------------|--------------------------------------------------------------------------------------------------------------------------------------------------------------|--------------------------------------|--------------------------------------|--|--|
| Network                  | Network Storage      | NAS(Support NFS, SMB/CIFS), ANR                                                                                                                              |                                      |                                      |  |  |
|                          | Protocol             | IPv4/IPv6, ARP, TCP, UDP, RTCP, RTP, RTSP, HTTP, HTTPS, DNS, DDNS, DHCP, FTP, NTP, SMTP, SNMP, UPnP, Bonjour, SIP, PPPoE, VLAN, 802.1x, QoS, IGMP, ICMP, SSL |                                      |                                      |  |  |
| Intelligent<br>Analytics | Video Analysis       | Region Entrance, Region Exiting, Advanced Motion Detection, Tamper Detection, Line Crossing, Loitering, Object Left, Object Removed                          |                                      |                                      |  |  |
| System                   | Storage              | Support microSD/SDHC/SDXC Card Local Storage, up to 256G                                                                                                     |                                      |                                      |  |  |
|                          | Advanced Function    | BLC, HLC, 2D DNR, 3D DNR, Defog, AWB,  IP Address Filtering, AGC, Anti-flicker, Corridor Mode, Deblur                                                        |                                      |                                      |  |  |
|                          | SIP/VoIP Support     | Yes, Voice & Video-over-IP                                                                                                                                   |                                      |                                      |  |  |
|                          | Event Trigger        | Motion Detection, Network Disconnection, etc.                                                                                                                |                                      |                                      |  |  |
|                          | Event Action         | FTP Upload, SMTP Upload, SD Card Record, SIP Phone, HTTP Notification, etc.                                                                                  |                                      |                                      |  |  |
|                          | System Compatibility | ONVIF Profile G & Q & S & T, API                                                                                                                             |                                      |                                      |  |  |
| General                  | Working Temperature  | -40°C~60°C                                                                                                                                                   |                                      |                                      |  |  |
|                          | Working Humidity     | 0~90%(Non-condensing)                                                                                                                                        |                                      |                                      |  |  |
|                          | Power Supply         | PoE (802.3af)                                                                                                                                                |                                      |                                      |  |  |
|                          | Power Consumption    | 3W MAX<br>5W MAX (With White LED on)                                                                                                                         | 3W MAX<br>5W MAX (With White LED on) | 4W MAX<br>6W MAX (With White LED on) |  |  |
|                          | Weather Proof        | Up to IP67-rated for Weather-resistant Performance                                                                                                           |                                      |                                      |  |  |
|                          | Housing              | Vandal-proof IK10-rated Metal Housing                                                                                                                        |                                      |                                      |  |  |
|                          | Weight               | 610g (Junction Box Version) / 450g (Cable Out Version)                                                                                                       |                                      |                                      |  |  |
|                          | Dimensions           | 97mmX74mmX180mm (Junction Box Version) / 64mmX64mmX160mm (Cable Out Version)                                                                                 |                                      |                                      |  |  |
|                          | Warranty             | 3/5 Years                                                                                                                                                    |                                      |                                      |  |  |