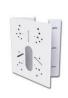

## **Accessories Support**

A01 Pole Mount

Weight: 720g Dimensions: 170\*51.5\*152.6mm

A03 External Corner Bracket

Weight: 900g Dimensions: 170\*152.5\*76.3mm

Add: 220 NE 51st Street, Oakland Park, Florida 33334, USA Tel: +1-800-561-0485 Add: 925, Anyang SK V1 Center, LS-ro 116beon-gil, Dongan-gu, Anvang-si, Korea Tel: +82-31-990-7732