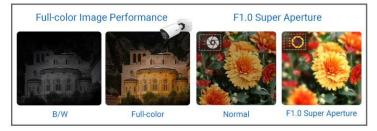

# 4K Video Viewing Experience

The Al Color<sup>+</sup> Network Camera delivers up to 4K resolution (3840\*2160, effectively four times that of Full HD), providing users with ultra-high-definition video viewing experience.