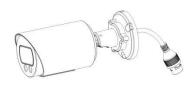

|                                      |  |  |
|                          | Dimensions           | 97mmX74mmX180mm (Junction Box Version) / 64mmX64mmX160mm (Cable Out Version)                                                                                 |                                      |                                      |  |  |
|                          | Warranty             | 3/5 Years                                                                                                                                                    |                                      |                                      |  |  |

www.milesight.com

# Al Color Vandal-proof Mini Bullet Network Camera



# Structure Diagrams

#### Junction Box Version







### Cable Out Version













Units: mm

## **Accessories Support**

A01 Pole Mount

Weight: 720g Dimensions: 170\*51.5\*152.6mm



A03 External Corner Bracket

Weight: 900g Dimensions: 170\*152.5\*76.3mm





Add: 220 NE 51st Street, Oakland Park, Florida 33334, USA Tel: +1-800-561-0485 Add: 925, Anyang SK V1 Center, LS-ro 116beon-gil, Dongan-gu, Anvang-si, Korea Tel: +82-31-990-7732