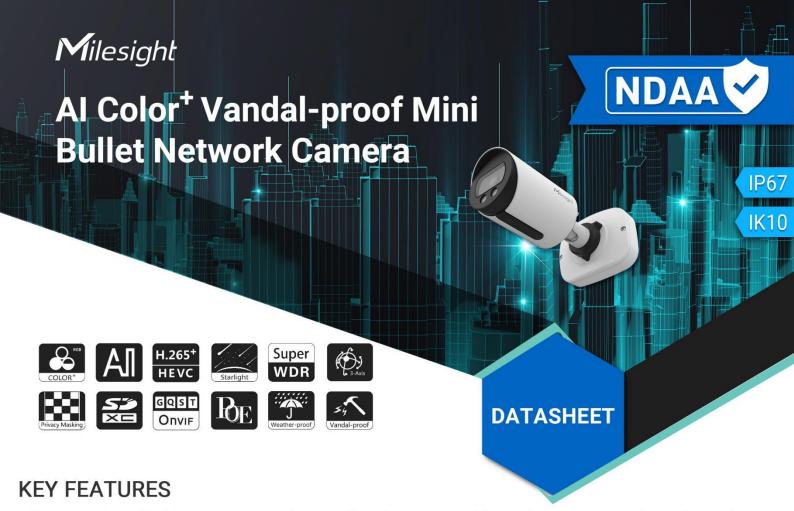

# Full-color Image Performance & F1.0 Super Aperture

- Combined with White LED, the Color camera delivers colorful images in the dark or at night for the majority of monitoring scenarios. The design of warm light lamp helps to avoid glare for a better user experience.
- Large aperture (F1.0) allows more light passes through to the sensor, giving a better low illuminance and high image definition.