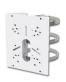

## **Accessories Support**

A01 Pole Mount

Weight: 720g Dimensions: 170\*51.5\*152.6mm

A03 External Corner Bracket

Weight: 900g Dimensions: 170\*152.5\*76.3mm

Add: 220 NE 51st Street, Oakland Park, Florida 33334, USA Tel: +1-800-561-0485 Add: 925, Anyang SK V1 Center, LS-ro 116beon-gil, Dongan-gu, Anvang-si, Korea Tel: +82-31-990-7732