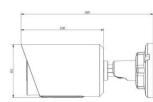

|                                      |  |  |
|                          | Dimensions           | 97mmX74mmX180mm (Junction Box Version) / 64mmX64mmX160mm (Cable Out Version)                                                                                 |                                      |                                      |  |  |
|                          | Warranty             | 3/5 Years                                                                                                                                                    |                                      |                                      |  |  |

www.milesight.com

# Al Color Vandal-proof Mini Bullet Network Camera



# Structure Diagrams

#### Junction Box Version







### Cable Out Version













Units: mm

## **Accessories Support**

A01 Pole Mount

Weight: 720g Dimensions: 170\*51.5\*152.6mm



A03 External Corner Bracket

Weight: 900g Dimensions: 170\*152.5\*76.3mm





Add: 220 NE 51st Street, Oakland Park, Florida 33334, USA Tel: +1-800-561-0485 Add: 925, Anyang SK V1 Center, LS-ro 116beon-gil, Dongan-gu, Anvang-si, Korea Tel: +82-31-990-7732