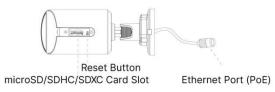

|                                      |  |  |
|                          | Dimensions           | 97mmX74mmX180mm (Junction Box Version) / 64mmX64mmX160mm (Cable Out Version)                                                                                 |                                      |                                      |  |  |
|                          | Warranty             | 3/5 Years                                                                                                                                                    |                                      |                                      |  |  |

www.milesight.com

# Al Color Vandal-proof Mini Bullet Network Camera



# Structure Diagrams

#### Junction Box Version







### Cable Out Version













Units: mm

## **Accessories Support**

A01 Pole Mount

Weight: 720g Dimensions: 170\*51.5\*152.6mm



A03 External Corner Bracket

Weight: 900g Dimensions: 170\*152.5\*76.3mm





Add: 220 NE 51st Street, Oakland Park, Florida 33334, USA Tel: +1-800-561-0485 Add: 925, Anyang SK V1 Center, LS-ro 116beon-gil, Dongan-gu, Anvang-si, Korea Tel: +82-31-990-7732