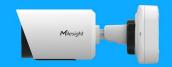

# Al Color<sup>+</sup> Vandal-proof Mini Bullet Network Camera

| Camera | Model                 | MS-C2964-(R)UPD<br>(2MP)                                                                                                                                                                      | MS-C5364-UPD<br>(5MP)                                                                                                                                                | MS-C8164-UPD<br>(4K)                                                                                                      |  |  |
|--------|-----------------------|-----------------------------------------------------------------------------------------------------------------------------------------------------------------------------------------------|----------------------------------------------------------------------------------------------------------------------------------------------------------------------|---------------------------------------------------------------------------------------------------------------------------|--|--|
|        | Image Sensor          | 1/2.8" Progressive Scan CMOS                                                                                                                                                                  |                                                                                                                                                                      |                                                                                                                           |  |  |
|        | Min. Illumination     | Color: 0.001Lux@F1.0<br>0Lux with White LED on                                                                                                                                                | Color: 0.002Lux@F1.0<br>0Lux with White LED on                                                                                                                       | Color: 0.005Lux@F1.0<br>0Lux with White LED on                                                                            |  |  |
|        | WDR                   | 120dB Super WDR                                                                                                                                                                               |                                                                                                                                                                      |                                                                                                                           |  |  |
|        | Lens                  | 2.8mm/4mm@F1.0                                                                                                                                                                                |                                                                                                                                                                      |                                                                                                                           |  |  |
|        | Mount                 | M12                                                                                                                                                                                           |                                                                                                                                                                      |                                                                                                                           |  |  |
|        | Field of View         | H109°/D125°/V61°(2.8mm)<br>H87°/D100°/V49°(4mm)                                                                                                                                               | H104°/D129°/V78°(2.8mm)<br>H81°/D100°/V61°(4mm)                                                                                                                      | H108°/D125°/V60°(2.8mm)<br>H87°/D101°/V49°(4mm)                                                                           |  |  |
|        | Shutter Time          | 1/100000s~1s                                                                                                                                                                                  |                                                                                                                                                                      |                                                                                                                           |  |  |
|        | Illumination Distance | Up to 30m                                                                                                                                                                                     |                                                                                                                                                                      |                                                                                                                           |  |  |
|        | S/N                   | >55dB                                                                                                                                                                                         |                                                                                                                                                                      |                                                                                                                           |  |  |
| Video  | Max.Image Resolution  | 1920x1080                                                                                                                                                                                     | 2592x1944                                                                                                                                                            | 3840x2160                                                                                                                 |  |  |
|        | Primary Stream        | 60Hz: 60fps@(1920x1080)(Optional for R Series), 30fps@(1920x1080, 1280x960, 1280x720, 704x576) 50Hz: 50fps@(1920x1080)(Optional for R Series), 25fps@(1920x1080, 1280x960, 1280x720, 704x576) | 60Hz: 30fps@(2592x1944,<br>2048x1536, 1920x1080, 1280x960,<br>1280x720, 704x576)<br>50Hz: 25fps@(2592x1944,<br>2048x1536, 1920x1080, 1280x960,<br>1280x720, 704x576) | 60Hz/50Hz: 30fps@(3840x2160,<br>3072x2048, 2592x1944, 2592x1520,<br>2048x1536, 1920x1080, 1280x960,<br>1280x720, 704x576) |  |  |
|        | Secondary Stream      | 60Hz: 30fps@(704x576, 640x480, 640x360, 352x288)<br>50Hz: 25fps@(704x576, 640x480, 640x360, 352x288)                                                                                          |                                                                                                                                                                      |                                                                                                                           |  |  |
|        | Tertiary Stream       | 60Hz: 30fps@(1280x720, 704x576, 640x480, 640x360, 352x288)<br>50Hz: 25fps@(1280x720, 704x576, 640x480, 640x360, 352x288)                                                                      |                                                                                                                                                                      |                                                                                                                           |  |  |
|        | Video Compression     | H.265 <sup>+</sup> /H.265(HEVC)/H.264 <sup>+</sup> /H.264/MJPEG                                                                                                                               |                                                                                                                                                                      |                                                                                                                           |  |  |
|        | Video Bit Rate        | 16Kbps~16Mbps(CBR/VBR Adjustable)                                                                                                                                                             |                                                                                                                                                                      |                                                                                                                           |  |  |
|        | Privacy Masking       | Up to 4 areas                                                                                                                                                                                 |                                                                                                                                                                      |                                                                                                                           |  |  |
|        | ROI                   | Up to 8 areas                                                                                                                                                                                 |                                                                                                                                                                      |                                                                                                                           |  |  |
|        | Image Setting         | Brightness/Contrast/Saturation/Sharpness                                                                                                                                                      |                                                                                                                                                                      |                                                                                                                           |  |  |
|        |                       |                                                                                                                                                                                               |                                                                                                                                                                      |                                                                                                                           |  |  |

# Al Color<sup>+</sup> Vandal-proof Mini Bullet Network Camera

| Interface                | Ethernet             | 1*RJ45 10M/100M Ethernet Port                                                                                                                                |                                      |                                      |  |  |
|--------------------------|----------------------|--------------------------------------------------------------------------------------------------------------------------------------------------------------|--------------------------------------|--------------------------------------|--|--|
| Network                  | Network Storage      | NAS(Support NFS, SMB/CIFS), ANR                                                                                                                              |                                      |                                      |  |  |
|                          | Protocol             | IPv4/IPv6, ARP, TCP, UDP, RTCP, RTP, RTSP, HTTP, HTTPS, DNS, DDNS, DHCP, FTP, NTP, SMTP, SNMP, UPnP, Bonjour, SIP, PPPoE, VLAN, 802.1x, QoS, IGMP, ICMP, SSL |                                      |                                      |  |  |
| Intelligent<br>Analytics | Video Analysis       | Region Entrance, Region Exiting, Advanced Motion Detection, Tamper Detection, Line Crossing, Loitering, Object Left, Object Removed                          |                                      |                                      |  |  |
| System                   | Storage              | Support microSD/SDHC/SDXC Card Local Storage, up to 256G                                                                                                     |                                      |                                      |  |  |
|                          | Advanced Function    | BLC, HLC, 2D DNR, 3D DNR, Defog, AWB,  IP Address Filtering, AGC, Anti-flicker, Corridor Mode, Deblur                                                        |                                      |                                      |  |  |
|                          | SIP/VoIP Support     | Yes, Voice & Video-over-IP                                                                                                                                   |                                      |                                      |  |  |
|                          | Event Trigger        | Motion Detection, Network Disconnection, etc.                                                                                                                |                                      |                                      |  |  |
|                          | Event Action         | FTP Upload, SMTP Upload, SD Card Record, SIP Phone, HTTP Notification, etc.                                                                                  |                                      |                                      |  |  |
|                          | System Compatibility | ONVIF Profile G & Q & S & T, API                                                                                                                             |                                      |                                      |  |  |
| General                  | Working Temperature  | -40°C~60°C                                                                                                                                                   |                                      |                                      |  |  |
|                          | Working Humidity     | 0~90%(Non-condensing)                                                                                                                                        |                                      |                                      |  |  |
|                          | Power Supply         | PoE (802.3af)                                                                                                                                                |                                      |                                      |  |  |
|                          | Power Consumption    | 3W MAX<br>5W MAX (With White LED on)                                                                                                                         | 3W MAX<br>5W MAX (With White LED on) | 4W MAX<br>6W MAX (With White LED on) |  |  |
|                          | Weather Proof        | Up to IP67-rated for Weather-resistant Performance                                                                                                           |                                      |                                      |  |  |
|                          | Housing              | Vandal-proof IK10-rated Metal Housing                                                                                                                        |                                      |                                      |  |  |
|                          | Weight               | 610g (Junction Box Version) / 450g (Cable Out Version)                                                                                                       |                                      |                                      |  |  |
|                          | Dimensions           | 97mmX74mmX180mm (Junction Box Version) / 64mmX64mmX160mm (Cable Out Version)                                                                                 |                                      |                                      |  |  |
|                          | Warranty             | 3/5 Years                                                                                                                                                    |                                      |                                      |  |  |