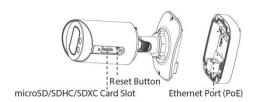

# Al Color<sup>+</sup> Vandal-proof Mini Bullet Network Camera

| Interface                | Ethernet             | 1*RJ45 10M/100M Ethernet Port                                                                                                                                |                                      |                                      |  |  |
|--------------------------|----------------------|--------------------------------------------------------------------------------------------------------------------------------------------------------------|--------------------------------------|--------------------------------------|--|--|
| Network                  | Network Storage      | NAS(Support NFS, SMB/CIFS), ANR                                                                                                                              |                                      |                                      |  |  |
|                          | Protocol             | IPv4/IPv6, ARP, TCP, UDP, RTCP, RTP, RTSP, HTTP, HTTPS, DNS, DDNS, DHCP, FTP, NTP, SMTP, SNMP, UPnP, Bonjour, SIP, PPPoE, VLAN, 802.1x, QoS, IGMP, ICMP, SSL |                                      |                                      |  |  |
| Intelligent<br>Analytics | Video Analysis       | Region Entrance, Region Exiting, Advanced Motion Detection, Tamper Detection, Line Crossing, Loitering, Object Left, Object Removed                          |                                      |                                      |  |  |
| System                   | Storage              | Support microSD/SDHC/SDXC Card Local Storage, up to 256G                                                                                                     |                                      |                                      |  |  |
|                          | Advanced Function    | BLC, HLC, 2D DNR, 3D DNR, Defog, AWB,  IP Address Filtering, AGC, Anti-flicker, Corridor Mode, Deblur                                                        |                                      |                                      |  |  |
|                          | SIP/VoIP Support     | Yes, Voice & Video-over-IP                                                                                                                                   |                                      |                                      |  |  |
|                          | Event Trigger        | Motion Detection, Network Disconnection, etc.                                                                                                                |                                      |                                      |  |  |
|                          | Event Action         | FTP Upload, SMTP Upload, SD Card Record, SIP Phone, HTTP Notification, etc.                                                                                  |                                      |                                      |  |  |
|                          | System Compatibility | ONVIF Profile G & Q & S & T, API                                                                                                                             |                                      |                                      |  |  |
| General                  | Working Temperature  | -40°C~60°C                                                                                                                                                   |                                      |                                      |  |  |
|                          | Working Humidity     | 0~90%(Non-condensing)                                                                                                                                        |                                      |                                      |  |  |
|                          | Power Supply         | PoE (802.3af)                                                                                                                                                |                                      |                                      |  |  |
|                          | Power Consumption    | 3W MAX<br>5W MAX (With White LED on)                                                                                                                         | 3W MAX<br>5W MAX (With White LED on) | 4W MAX<br>6W MAX (With White LED on) |  |  |
|                          | Weather Proof        | Up to IP67-rated for Weather-resistant Performance                                                                                                           |                                      |                                      |  |  |
|                          | Housing              | Vandal-proof IK10-rated Metal Housing                                                                                                                        |                                      |                                      |  |  |
|                          | Weight               | 610g (Junction Box Version) / 450g (Cable Out Version)                                                                                                       |                                      |                                      |  |  |
|                          | Dimensions           | 97mmX74mmX180mm (Junction Box Version) / 64mmX64mmX160mm (Cable Out Version)                                                                                 |                                      |                                      |  |  |
|                          | Warranty             | 3/5 Years                                                                                                                                                    |                                      |                                      |  |  |