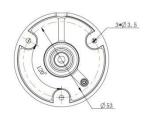

|                                      |  |  |
|                          | Dimensions           | 97mmX74mmX180mm (Junction Box Version) / 64mmX64mmX160mm (Cable Out Version)                                                                                 |                                      |                                      |  |  |
|                          | Warranty             | 3/5 Years                                                                                                                                                    |                                      |                                      |  |  |

www.milesight.com

# Al Color Vandal-proof Mini Bullet Network Camera



# Structure Diagrams

#### Junction Box Version







### Cable Out Version













Units: mm

## **Accessories Support**

A01 Pole Mount

Weight: 720g Dimensions: 170\*51.5\*152.6mm



A03 External Corner Bracket

Weight: 900g Dimensions: 170\*152.5\*76.3mm





Add: 220 NE 51st Street, Oakland Park, Florida 33334, USA Tel: +1-800-561-0485 Add: 925, Anyang SK V1 Center, LS-ro 116beon-gil, Dongan-gu, Anvang-si, Korea Tel: +82-31-990-7732