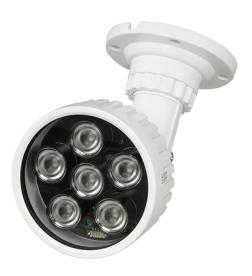

## **Features**

Infrared illumination spotlight. Range up to 100 metres.

Water resistant and IP66, certified for both interior and exterior use. Contains a photocell that ensures automatic activation of the infrared illumination, when the light conditions fall below a certain limit (ON?10 lux). Thereby its 6 IR LED's activate automatically and provide the infrared illumination necessary for security cameras to function in low light conditions. Beam width  $60^{\circ}$ .

## **Specifications**

| LEDs                              | 6 leds Ø10          |
|-----------------------------------|---------------------|
| Wavelength                        | 850 nm              |
| Minimum illumination to switch on | 10 Lux              |
| Opening angle                     | 60°                 |
| Range                             | 100 m               |
| Power                             | DC 12 V / 1000 mA   |
| Degree of protection              | Weatherproof IP66   |
| Temp. operation                   | -30° C ~60° C       |
| Dimensions                        | 170 (D) x 85 (Ø) mm |
| Weight                            | 360 g               |
| -                                 | -                   |