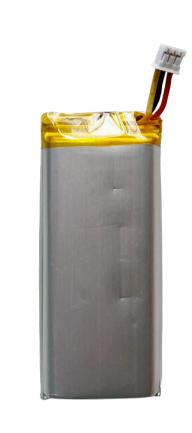

## Backup batteries

2 Ah, 3-pin battery for Hub/Hub 2/ReX/ReX 2

Control panels Hub (2G) Jeweller<sup>1</sup> Hub 2 (2G) Jeweller<sup>2</sup> Range extenders ReX Jeweller<sup>1</sup> ReX 2 Jeweller<sup>2</sup>

Region of sales All

Packaging Zip bag

2 Ah, 2-pin battery for Hub/Hub 2/ReX/ReX 2 Control panels Hub (2G) Jeweller<sup>1</sup> **Hub Plus Jeweller** Hub 2 (2G) Jeweller<sup>2</sup>

Not compatible with Hub 2 (4G) Jeweller and Hub 2 Plus Jeweller

Range extenders ReX Jeweller<sup>1</sup> ReX 2 Jeweller<sup>2</sup>

Region of sales All

Packaging Zip bag

3 Ah, 3-pin battery for Hub/Hub 2 Plus/Hub 2 (4G)

Control panels Hub (4G) Jeweller Hub 2 (4G) Jeweller Hub 2 Plus Jeweller Region of sales All