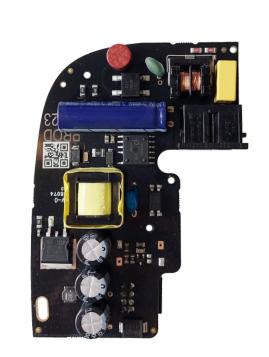

## DC power supply units

DC (direct current) power supply units is an electronic board for connecting the device to an external portable battery. It can replace the standard  $110/230 \text{ V} \sim \text{power supply unit}$  in the device enclosure.

| 6V PSU (type A)                                    | Control panels Hub (4G) Jeweller Hub 2 (2G) Jeweller Hub 2 (4G) Jeweller Hub 2 Plus Jeweller   | Range extenders ReX 2 Jeweller    | Region of sales<br>EU<br>NA | Packaging Individual package box with quick start guide       |
|----------------------------------------------------|------------------------------------------------------------------------------------------------|-----------------------------------|-----------------------------|---------------------------------------------------------------|
| 12-24V PSU (type A)                                | Control panels Hub (4G) Jeweller Hub 2 (2G) Jeweller Hub 2 (4G) Jeweller Hub 2 Plus Jeweller   | Range extenders<br>ReX 2 Jeweller | Region of sales<br>EU<br>NA | Packaging<br>Individual package box<br>with quick start guide |
| 12-24V PSU (type B)                                | Control panels Hub (2G) Jeweller Hub Plus Jeweller                                             | Range extenders<br>ReX Jeweller   | Region of sales<br>EU<br>NA | Packaging Individual package box with quick start guide       |
| 12V PSU for Hub 2/ReX 2  ⚠ Production discontinued | Control panels Hub 2 (2G) Jeweller Hub 2 (4G) Jeweller Not compatible with Hub 2 Plus Jeweller | Range extenders<br>ReX 2 Jeweller | Region of sales<br>EU       | Packaging<br>Individual package box<br>with quick start guide |
| 12V PSU<br>for Hub/Hub Plus/ReX                    | Control panels Hub (2G) Jeweller Hub Plus Jeweller                                             | Range extenders<br>ReX Jeweller   | Region of sales<br>EU       | Packaging Individual package box with quick start guide       |
| ♠ Production discontinued                          |                                                                                                |                                   |                             |                                                               |