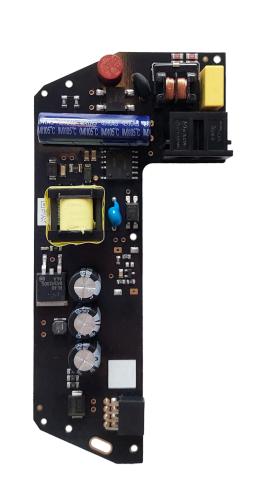

## AC power supply units

AC (alternating current) power supply unit is an electronic board for replacing the standard 110/230 V~ power supply unit in the device enclosure in case of malfunctioning.

220V PSU for Hub/Hub 2/Hub 2 Plus/ ReX 2 Control panels
Hub (4G) Jeweller
Hub 2 (2G) Jeweller
Hub 2 (4G) Jeweller
Hub 2 Plus Jeweller

Range extenders
ReX 2 Jeweller

Region of sales All Packaging Zip bag

**220V PSU** for Hub/ReX

**Control panels** Hub (2G) Jeweller Range extenders ReX Jeweller

Region of sales All

Packaging Zip bag

**220V PSU** for Hub Plus